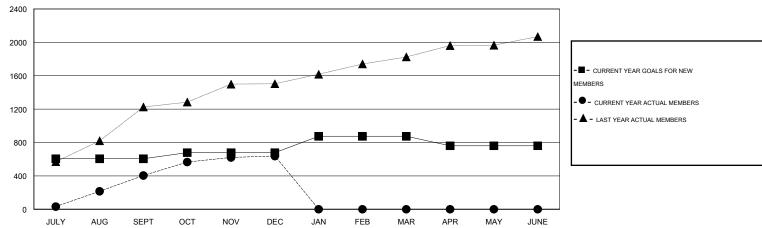

### GOALS AND ACTUAL MEMBERS CUMULATIVE

| DROPPED CLUBS: 3            |     | 157 CLUBS OF 292 ADDED 1 OR MORE<br>NEW MEMBERS | GENDER DISTRIBUTION  MALE 6,213 (81.10%) |                |  |
|-----------------------------|-----|-------------------------------------------------|------------------------------------------|----------------|--|
| DROPPED MEMBERS             |     |                                                 | FEMALE                                   | 1,448 (18.90%) |  |
| DECEASED                    | 5   | CHOK HERE FOR HEALTH                            |                                          |                |  |
| CLUB CANCELLED 46 OTHER 436 |     | CLICK HERE FOR HEALTH ASSESSMENT DATA           | FAMILY UNIT MEMBERS                      | 4,064          |  |
|                             |     |                                                 | HEAD OF HOUSEHOLD                        | 1,589          |  |
| TOTAL                       | 487 |                                                 | NON-HEAD OF HOUSEHOL                     | 2,475          |  |

# LOCATION NEPAL

GMT CA 6

|                       |                  | Clubs     |                  |                  | Members               |                    |                                     |                    |                  |  |
|-----------------------|------------------|-----------|------------------|------------------|-----------------------|--------------------|-------------------------------------|--------------------|------------------|--|
| RESULTS FOR 2016-2017 |                  |           |                  |                  | RESULTS FOR 2016-2017 |                    |                                     |                    |                  |  |
| QUARTER               | NEW CLUB<br>GOAL | NEW CLUBS | DROPPED<br>CLUBS | NET<br>GAIN/LOSS | QUARTER               | NEW MEMBER<br>GOAL | CHARTER AND<br>NEW MEMBERS<br>ADDED | DROPPED<br>MEMBERS | NET<br>GAIN/LOSS |  |
| JULY/AUG/SEPT         | 15               | 13        | 1                | 12               | JULY/AUG/SEPT         | 605                | 607                                 | 203                | 404              |  |
| OCT/NOV/DEC           | 6                | 9         | 2                | 7                | OCT/NOV/DEC           | 73                 | 517                                 | 284                | 233              |  |
| JAN/FEB/MAR           | 3                | 0         | 0                | 0                | JAN/FEB/MAR           | 196                | 0                                   | 0                  | 0                |  |
| APR/MAY/JUNE          | 1                | 0         | 0                | 0                | APR/MAY/JUNE          | -114               | 0                                   | 0                  | 0                |  |