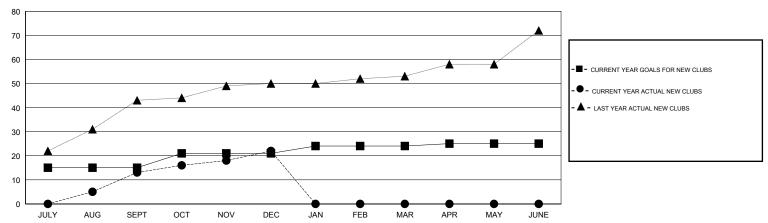

#### GOALS AND ACTUAL NEW CLUBS CUMULATIVE

# LOCATION NEPAL

GMT CA 6

|                       |                  | Clubs     |                  |                  | Members               |                    |                                     |                    |                  |  |
|-----------------------|------------------|-----------|------------------|------------------|-----------------------|--------------------|-------------------------------------|--------------------|------------------|--|
| RESULTS FOR 2016-2017 |                  |           |                  |                  | RESULTS FOR 2016-2017 |                    |                                     |                    |                  |  |
| QUARTER               | NEW CLUB<br>GOAL | NEW CLUBS | DROPPED<br>CLUBS | NET<br>GAIN/LOSS | QUARTER               | NEW MEMBER<br>GOAL | CHARTER AND<br>NEW MEMBERS<br>ADDED | DROPPED<br>MEMBERS | NET<br>GAIN/LOSS |  |
| JULY/AUG/SEPT         | 15               | 13        | 1                | 12               | JULY/AUG/SEPT         | 605                | 607                                 | 203                | 404              |  |
| OCT/NOV/DEC           | 6                | 9         | 2                | 7                | OCT/NOV/DEC           | 73                 | 517                                 | 284                | 233              |  |
| JAN/FEB/MAR           | 3                | 0         | 0                | 0                | JAN/FEB/MAR           | 196                | 0                                   | 0                  | 0                |  |
| APR/MAY/JUNE          | 1                | 0         | 0                | 0                | APR/MAY/JUNE          | -114               | 0                                   | 0                  | 0                |  |